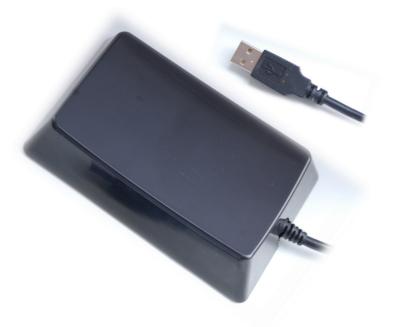

The product is designed as a desktop device with a small footprint and modern design. It can be delivered also as an OEM product without housing like it is used for integration in desktop card printer devices.

### **Technical data**

Dimensions: 125x85x23mm Weight: 160g Features: PC/SC interface for LEGIC PRIME UID, transparent channel for full command support of SM-4200 Operating Frequency: 13,56 MHz, ISO 14443 A/B, ISO 15693 Reading Range: ≤ 4 cm (depending on type of tag and antenna size)